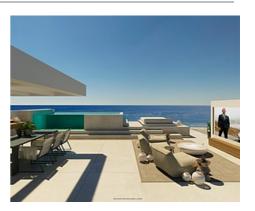

## **Location: Estepona**

Front line beach location, is set on the best plot of land at the very front line of the Mediterranean Sea between Marbella and Estepona.

Set on a 3.000 m2 plot of land with more than 35 metres of frontage to the beach, counts with a total built area of more than 1.349 m2 surrounded by more than 1.640 m2 of gardens.

South facing, with complete privacy, the interior is full of light and views. The shape of the villa has been designed to achieve the maximum frontage to the sea to emphasize the endless views.

The plot is completely gated and private and enjoys direct access to the promenade and the beach.

Impressive gardens with modern style and Mediterranean essence surround it, most of these gardens are spread between the villa and the sea like a large green meadow. A new concept of overflow swimming pool lies in the southern part of the gardens, on a

### **TorCap Property**

info@torcap.property https://www.torcap.property +34 636 483 800

complete front-line beach position, this pool is run by salt chlorination system. The infinity side of the pool gives the final touch, allowing an amazing visual integration of both waters, the pool one with the sea one. Is the result of the perfect integration between location, design, quality, views, space, privacy, an artistic architecture and much more.

The layout of the villa has been perfectly studied providing amazing functional open spaces on all the floors. The connexion of the interior with the exterior reaches another level.