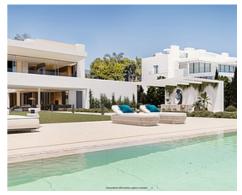

## **Location: Estepona**

Front line beach location, is set on the best plot of land at the very front line of the Mediterranean Sea between Marbella and Estepona.

Set on a 3.000 m2 plot of land with more than 35 metres of frontage to the beach, counts with a total built area of more than 1.349 m2 surrounded by more than 1.640 m2 of gardens.

South facing, with complete privacy, the interior is full of light and views. The shape of the villa has been designed to achieve the maximum frontage to the sea to emphasize the endless views.

The plot is completely gated and private and enjoys direct access to the promenade and the beach.

Impressive gardens with modern style and Mediterranean essence surround it, most of these gardens are spread between the villa and the sea like a large green meadow. A new concept of overflow swimming pool lies in the southern part of the gardens, on a

### **TorCap Property**

info@torcap.property https://www.torcap.property +34 636 483 800

complete front-line beach position, this pool is run by salt chlorination system. The infinity side of the pool gives the final touch, allowing an amazing visual integration of both waters, the pool one with the sea one. Is the result of the perfect integration between location, design, quality, views, space, privacy, an artistic architecture and much more.