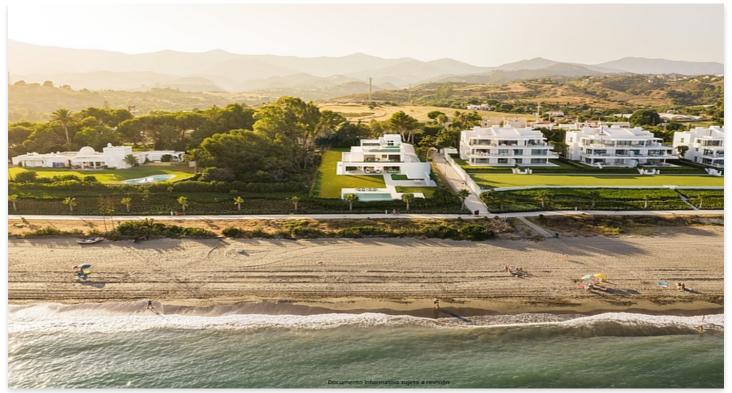

## **Location: Estepona**

Front line beach location, is set on the best plot of land at the very front line of the Mediterranean Sea between Marbella and Estepona.

Set on a 3.000 m2 plot of land with more than 35 metres of frontage to the beach, counts with a total built area of more than 1.349 m2 surrounded by more than 1.640 m2 of gardens.

South facing, with complete privacy, the interior is full of light and views. The shape of the villa has been designed to achieve the maximum frontage to the sea to emphasize the endless views.

The plot is completely gated and private and enjoys direct access to the promenade and the beach.

Impressive gardens with modern style and Mediterranean essence surround it, most of these gardens are spread between the villa and the sea like a large green meadow. A new concept of overflow swimming pool lies in the southern part of the gardens, on a