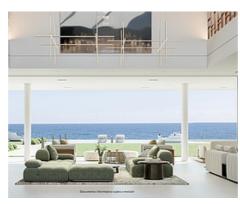

South facing, with complete privacy, the interior is full of light and views. The shape of the villa has been designed to achieve the maximum frontage to the sea to emphasize the endless views.

The plot is completely gated and private and enjoys direct access to the promenade and the beach.

The layout of the villa has been perfectly studied providing amazing functional open spaces on all the floors. The connexion of the interior with the exterior reaches another level.