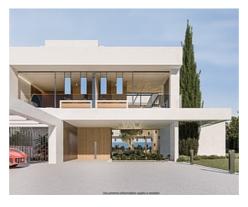

## **Location: Estepona**

Front line beach location, is set on the best plot of land at the very front line of the Mediterranean Sea between Marbella and Estepona.

Set on a 3.000 m2 plot of land with more than 35 metres of frontage to the beach, counts with a total built area of more than 1.349 m2 surrounded by more than 1.640 m2 of gardens.

South facing, with complete privacy, the interior is full of light and views. The shape of the villa has been designed to achieve the maximum frontage to the sea to emphasize the endless views.

The plot is completely gated and private and enjoys direct access to the promenade and the beach.