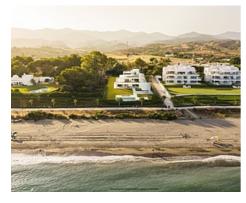

## **Location: Estepona**

Front line beach location, is set on the best plot of land at the very front line of the Mediterranean Sea between Marbella and Estepona.

Set on a 3.000 m2 plot of land with more than 35 metres of frontage to the beach, counts with a total built area of more than 1.349 m2 surrounded by more than 1.640 m2 of gardens.

South facing, with complete privacy, the interior is full of light and views. The shape of the villa has been designed to achieve the maximum frontage to the sea to emphasize the endless views.

The plot is completely gated and private and enjoys direct access to the promenade and the beach.

Impressive gardens with modern style and Mediterranean essence surround it, most of these gardens are spread between the villa and the sea like a large green meadow. A new concept of overflow swimming pool lies in the southern part of the gardens, on a